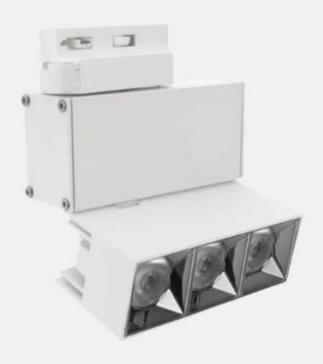

## FCS-guide rail Jiugongge lamp

Description:

Guide rail linear light (adjustable angle)

Surface treatment: sand white

Material/process: aluminum/integrated die-casting

Voltage: ADC12

Anti-glare cover color: gun black

Beam angle: 15° 24° 38° 50° /50x50° 70x70° 35x70°

Compatible light source: SMD 5050 (Osram/Cree)