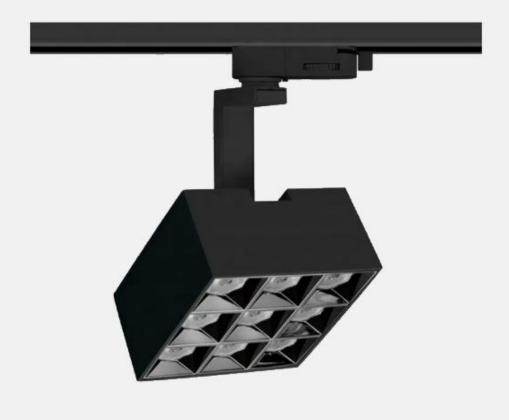

## FCS-guide rail Jiugongge lamp

Description:

Guide rail linear light (adjustable angle)

Surface treatment: sand white

Material/process: aluminum/integrated die-casting

Voltage: ADC12

Anti-glare cover color: gun black

Beam angle: 15° 24° 38° 50° /50x50° 70x70° 35x70°

Compatible light source: SMD 5050 (Osram/Cree)

## **SPECIFICATIONS**

| Lamp<br>model             | XTD-4T                                     | XTD-4T-2 | XTD-9T | XTD-3T | XTD-5T |
|---------------------------|--------------------------------------------|----------|--------|--------|--------|
| diameter                  | 120MM                                      | 205MM    | 160MM  | 118MM  | 193MM  |
| Height                    | 180MM                                      | 180MM    | 180MM  | 145MM  | 145MM  |
| Power                     | 16W                                        | 2*16W    | 30W    | 12W    | 20W    |
| Beam<br>angle of<br>light | 15° /24° /38° /50° /50x50° /70x70° /35x70° |          |        |        |        |