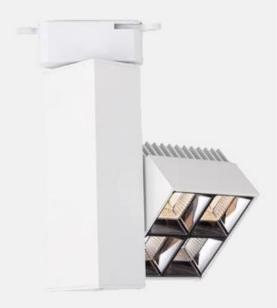

## FCS-guide rail Jiugongge lamp

Description:

Guide rail linear light (adjustable angle)

Surface treatment: sand white

Material/process: aluminum/integrated die-casting

Voltage: ADC12

Anti-glare cover color: gun black

Beam angle: 15° 24° 38° 50° /50x50° 70x70° 35x70°

Compatible light source: SMD 5050 (Osram/Cree)