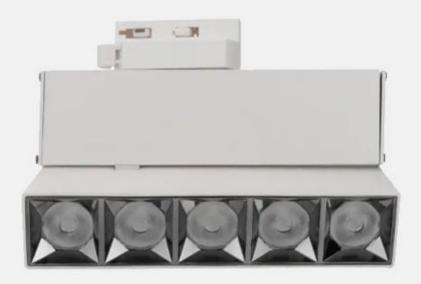

## FCS-guide rail Jiugongge lamp

Description:

Guide rail linear light (adjustable angle)

Surface treatment: sand white

Material/process: aluminum/integrated die-casting

Voltage: ADC12

Anti-glare cover color: gun black

Beam angle: 15° 24° 38° 50° /50x50° 70x70° 35x70°

Compatible light source: SMD 5050 (Osram/Cree)