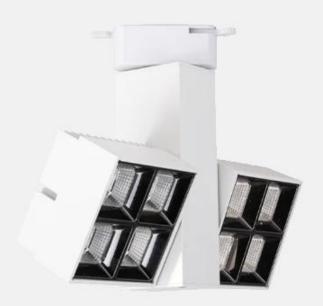

XTD-4T

XTD-4T-2

XTD-9T

XTD-3T

XTD-5T

## FCS-guide rail Jiugongge lamp

Description:

Guide rail linear light (adjustable angle)

Surface treatment: sand white

Material/process: aluminum/integrated die-casting

Voltage: ADC12

Anti-glare cover color: gun black

Beam angle: 15° 24° 38° 50° /50x50° 70x70° 35x70°

Compatible light source: SMD 5050 (Osram/Cree)

## **SPECIFICATIONS**

| Lamp<br>model             | XTD-4T                                     | XTD-4T-2 | XTD-9T | XTD-3T | XTD-5T |
|---------------------------|--------------------------------------------|----------|--------|--------|--------|
| diameter                  | 120MM                                      | 205MM    | 160MM  | 118MM  | 193MM  |
| Height                    | 180MM                                      | 180MM    | 180MM  | 145MM  | 145MM  |
| Power                     | 16W                                        | 2*16W    | 30W    | 12W    | 20W    |
| Beam<br>angle of<br>light | 15° /24° /38° /50° /50x50° /70x70° /35x70° |          |        |        |        |